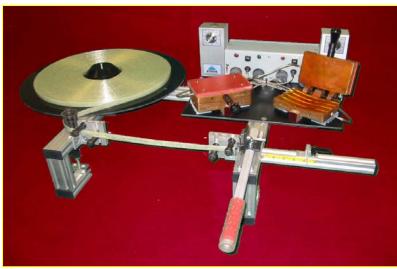

## TRU-FIT® SHANK SIMPLIFIED CURING & CUTTING SYSTEM ATP-C

ATP-C Curing & Cutting System

Eliminate Large Shank Inventories & Obsolescence

Simplify Inventory Control & Forecasting

Ultra-lightweight

Non-conductive & Excellent Insulator

Great Memory for Excellent Shape Retention

Cured Tru-Fit® Shanks

Produce your own Tru-Fit<sup>®</sup> Shanks, as needed

Simple, efficient operation

Low maintenance

High Production (up to 3500 shanks per 8 hours)

Simple Design

| Tru-Fit® Material Types |                                                                                                    |
|-------------------------|----------------------------------------------------------------------------------------------------|
| TF-P10N5                | Thin & narrow profile provides perfect<br>results for children's & small boys' and girls'<br>shoes |
| TF-P12N8                | Best suited for low heel women's and casual men's footwear                                         |
| TF-P16N10               | Recommended for men's Goodyear Welt and women's high heel work                                     |
| TF-P20N10               | Heavy-duty for use in outdoor, work,<br>climbing & military boots                                  |
| TF-P28N12               | Extra heavy-duty for special conditions                                                            |