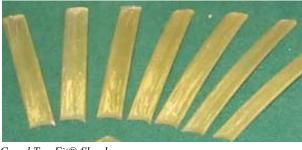

Great Memory for Excellent Shape Retention

Cured Tru-Fit® Shanks

Produce your own Tru-Fit<sup>®</sup> Shanks, as needed

Simple, efficient operation

Low maintenance

High Production (up to 3500 shanks per 8 hours)